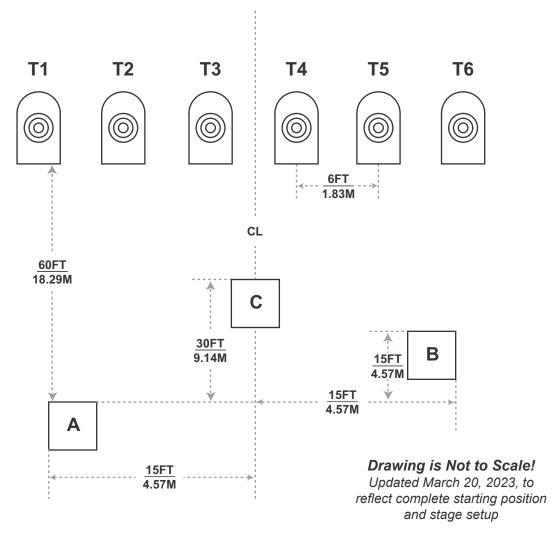

## **Speed Racer**

CS-002
Modified by
Paul A. Wetzel
from USPSA
88-101

**Start Position:** Standing in Box A, facing downrange, revolver loaded and holstered, hands above respective shoulders.

**Procedure:** At start signal, engage T1 thru T6 with only one (1) round each in any order, then move to Box B and engage T1 thru T6 with only one (1) round each in any order, then move to Box C and engage T1 thru T6 with only one (1) round each in any order.

occurrence.

**Stage Setup:** Place targets per drawing dimensions. Set targets T1 thru T6 at standard height with top of target 1.65 m (5 feet 6 inch) +/- 5cm (2 inches) from ground. Alignment is shown to centerlines of boxes and targets, unless otherwise noted. Shooting boxes are approximately 1m x 1m (3 feet x 3 feet).