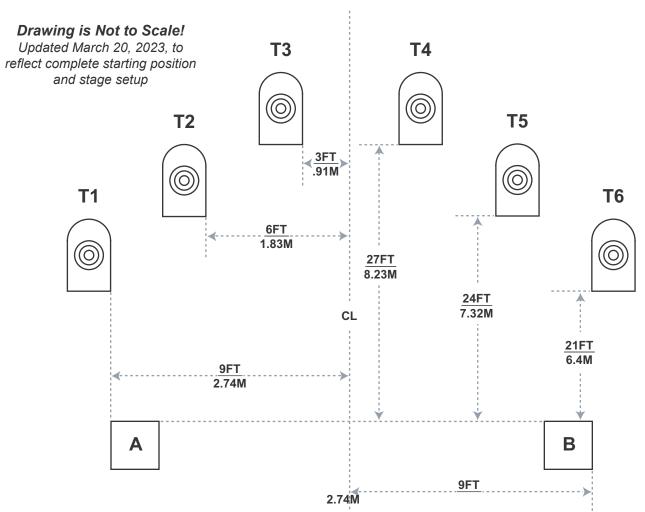

occurrence.

**Stage Setup:** Place targets per drawing dimensions. Set targets T1 thru T6 at standard height with top of target 1.65 m (5 feet 6 inch) +/- 5cm (2 inches) from ground. Alignment is shown to centerlines of boxes and targets, unless otherwise noted. Shooting boxes are approximately 1m x 1m (3 feet x 3 feet).