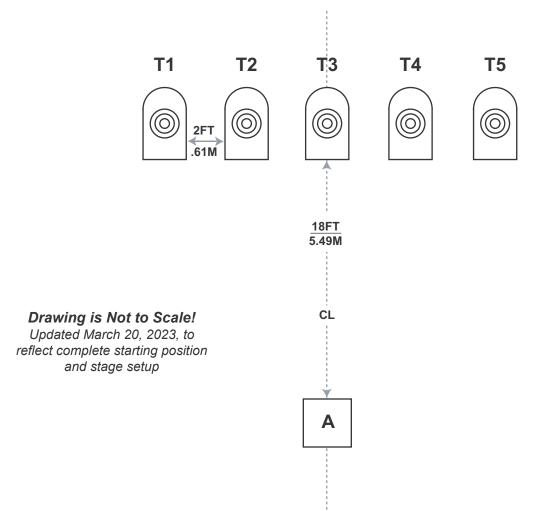

occurrence.

**Stage Setup:** Place targets per drawing dimensions. Set targets T1 thru T5 at standard height with top of target 1.65 m (5 feet 6 inch) +/- 5cm (2 inches) from ground. Alignment is shown to centerlines of boxes and targets, unless otherwise noted. Shooting boxes are approximately 1m x 1m (3 feet x 3 feet).