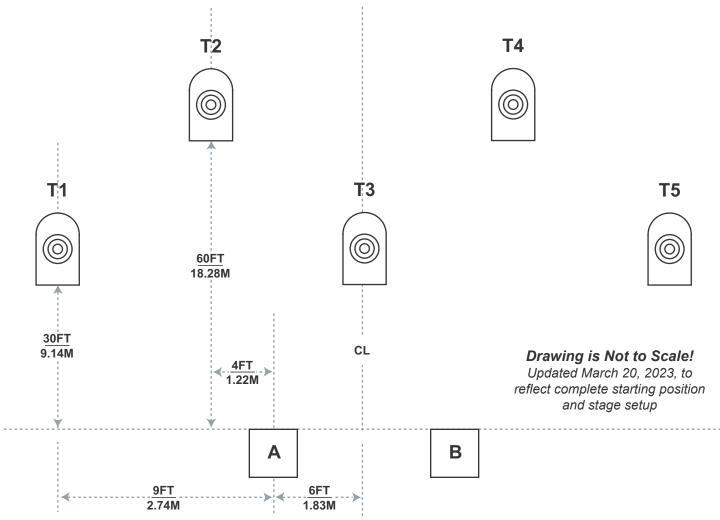

occurrence.

**Stage Setup:** Place targets per drawing dimensions. Set targets T1 thru T5 at standard height with top of target 1.65 m (5 feet 6 inch) +/- 5cm (2 inches) from ground. Alignment is shown to centerlines of boxes and targets, unless otherwise noted. Shooting boxes are approximately 1m x 1m (3 feet x 3 feet).