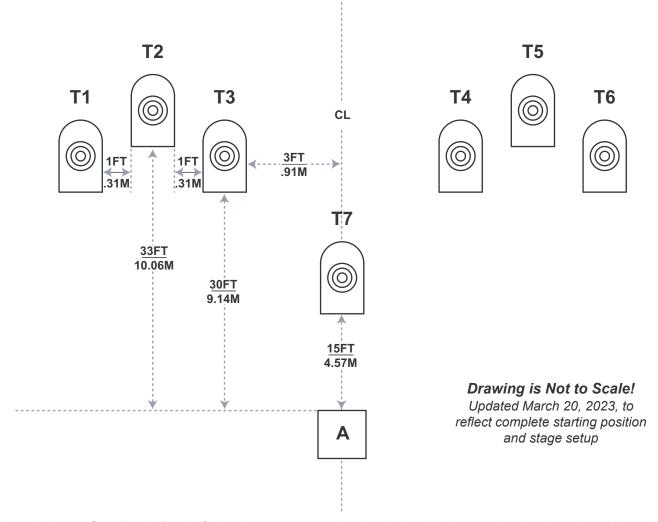

**Stage Setup:** Place targets per drawing dimensions. Set targets T1 thru T7 at standard height with top of target 1.65 m (5 feet 6 inch) +/- 5cm (2 inches) from ground. Alignment is shown to centerlines of boxes and targets, unless otherwise noted. Shooting boxes are approximately 1m x 1m (3 feet x 3 feet).