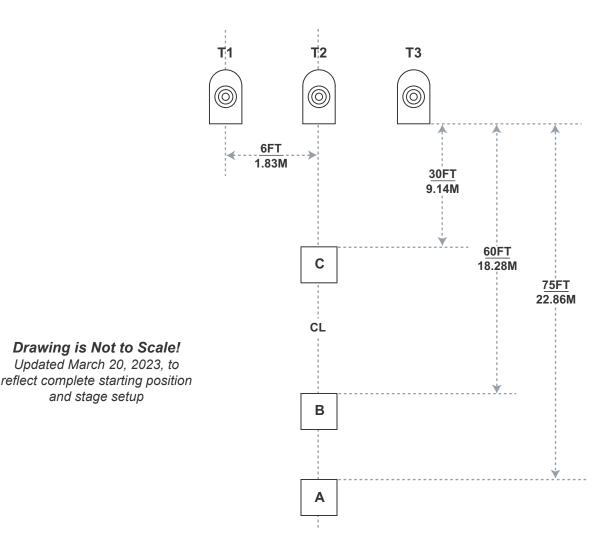

Start: Audible Stop: Last shot

Penalties: Per the ICORE rulebook. Foot faults, extra shots, extra hits, procedurals, and misses +5 seconds per

occurrence.

**Stage Setup:** Place targets per drawing dimensions. Set targets T1 thru T3 at standard height with top of target 1.65 m (5 feet 6 inch) +/- 5cm (2 inches) from ground. Alignment is shown to centerlines of boxes and targets, unless otherwise noted. Shooting boxes are approximately 1m x 1m (3 feet x 3 feet).