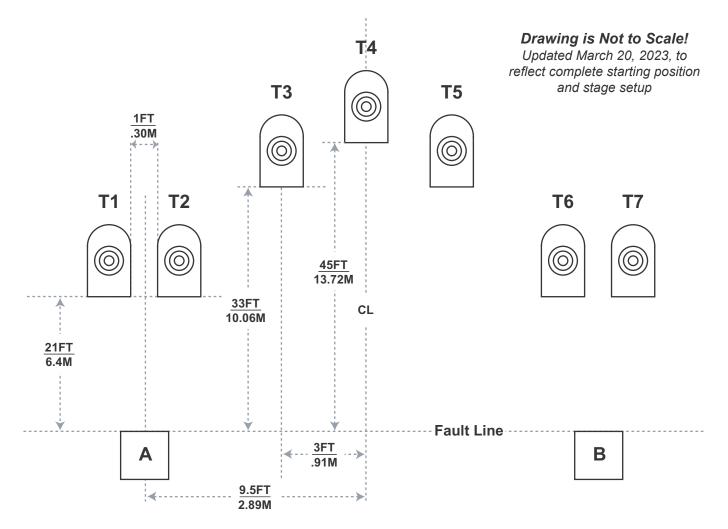

## Procedure:

At start signal engage appropriate targets, then move to other box and engage appropriate targets. From Box A engage only T1 and T2 with only three (3) rounds each in any order. From Box B engage only T6 and T7 with only three (3) rounds each in any order. Between Box A and Box B (no foot in either box), engage only T3 thru T5 with only two (2) rounds in any order. A mandatory reload must be performed before engaging T3 thru T5 and a second reload must be performed after engaging T3 thru T5.

occurrence.

**Stage Setup:** Place targets per drawing dimensions. Set targets T1 thru T7 at standard height with top of target 1.65 m (5 feet 6 inch) +/- 5cm (2 inches) from ground. Alignment is shown to centerlines of boxes and targets, unless otherwise noted. Shooting boxes are approximately 1m x 1m (3 feet x 3 feet).