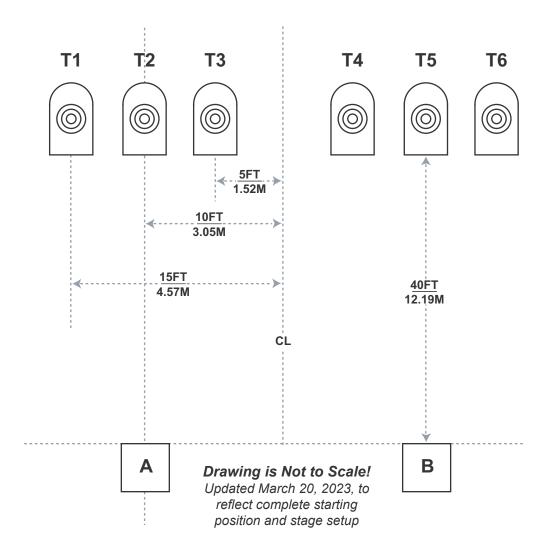

occurrence.

**Stage Setup:** Place targets per drawing dimensions. Set targets T1 thru T6 at standard height with top of target 1.65 m (5 feet 6 inch) +/- 5cm (2 inches) from ground. Alignment is shown to centerlines of boxes and targets, unless otherwise noted. Shooting boxes are approximately 1m x 1m (3 feet x 3 feet).