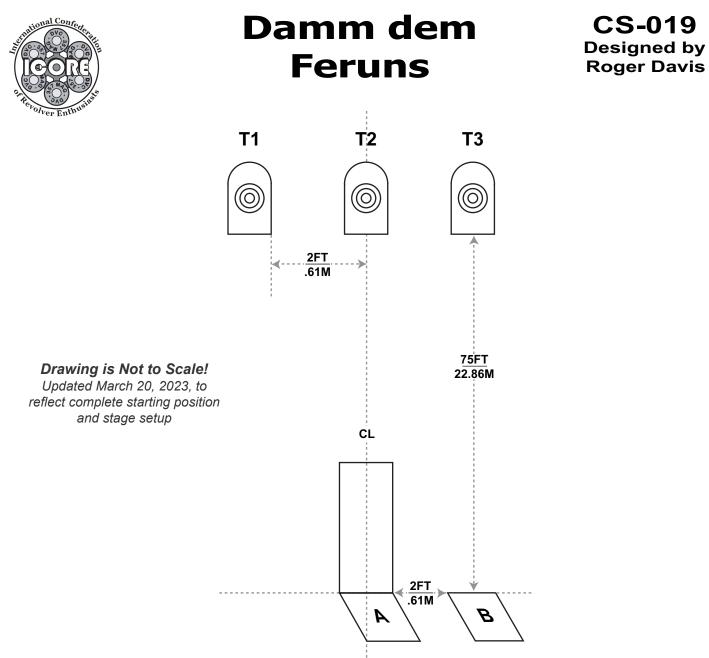

Targets: 3 NRA D-1 paper

Rounds: 18 maximum

Start: Audible

Stop: Last shot

**Penalties:** Per the ICORE rulebook. Foot faults, extra shots, extra hits, procedurals and misses +5 seconds per occurrence.

**Stage Setup:** Place targets per drawing dimensions. Set targets T1 thru T3 at standard height with top of target 1.65 m (5 feet 6 inch) +/- 5cm (2 inches) from ground. Alignment is shown to centerlines of boxes and targets, unless otherwise noted. Shooting boxes are approximately 1m x 1m (3 feet x 3 feet). \*Barricade is a standard Bianchi barricade: 24"W x 72"H (0.61 m width x 1.83 m height).