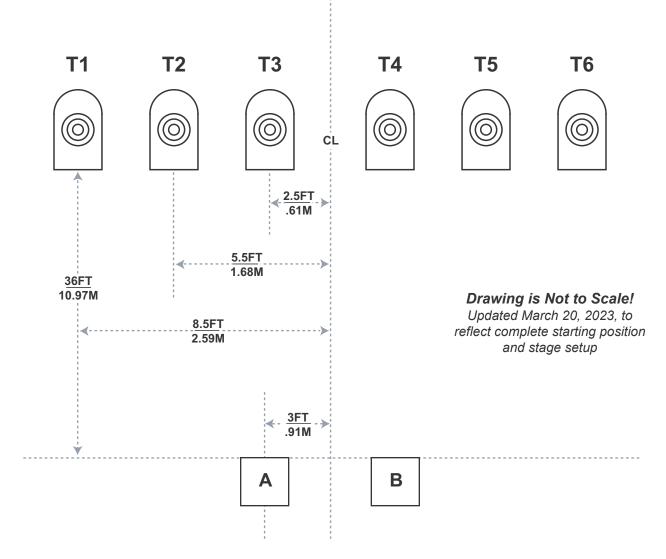

## Six Inches of Separation

CS-021
Designed by
Larry Kilbourne

**Start Position:** Standing in Box A or Box B, facing downrange, revolver loaded and holstered, hands above respective shoulders.

occurrence.

**Stage Setup:** Place targets per drawing dimensions. Set targets T1 thru T6 at standard height with top of target 1.65 m (5 feet 6 inch) +/- 5cm (2 inches) from ground. Alignment is shown to centerlines of boxes and targets, unless otherwise noted. Shooting boxes are approximately 1m x 1m (3 feet x 3 feet).