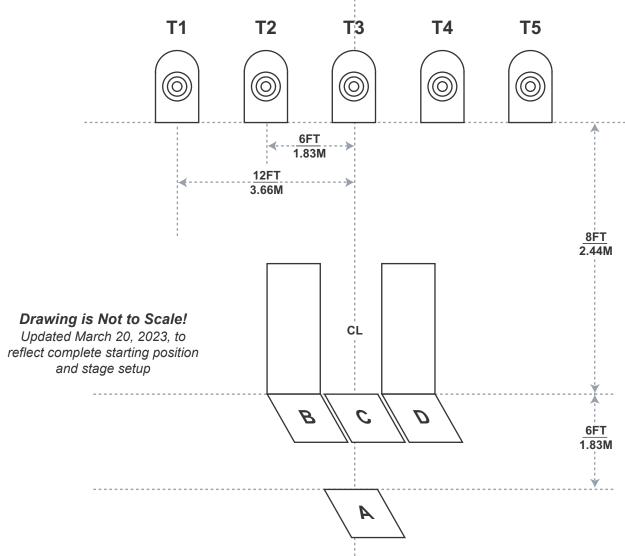

## **Boxes and Barricades**

CS-024
Designed by
Roger Davis

**Start Position:** Standing in Box A, facing downrange, revolver loaded and holstered, hands relaxed at sides, wrists below belt.

**Procedure:** At start signal, from Box A engage only T1, T3, and T5 with only two (2) rounds each in any order. From Box B engage only T1 and T2 with only two (2) rounds each in any order. From Box C engage only T2, T3 and T4 with only two (2) rounds each in any order. From Box D engage only T4 and T5 with only two (2) rounds each in any order. Order of Boxes B, C and D is shooter's choice. One continuous string.

occurrence.

**Stage Setup:** Place targets per drawing dimensions. Set targets T1 thru T5 at standard height with top of target 1.65 m +/- 5cm (5 feet 6 inch +/- 2 inches) from ground. Alignment is shown to centerlines of boxes and targets, unless otherwise noted. Barricades are 0.6 m (2 feet) wide, minimum. Shooting boxes are approximately 1m x 1m (3 feet x 3 feet). \*Barricade is a standard Bianchi barricade: 24"W x 72"H (0.61 m width x 1.83 m height).