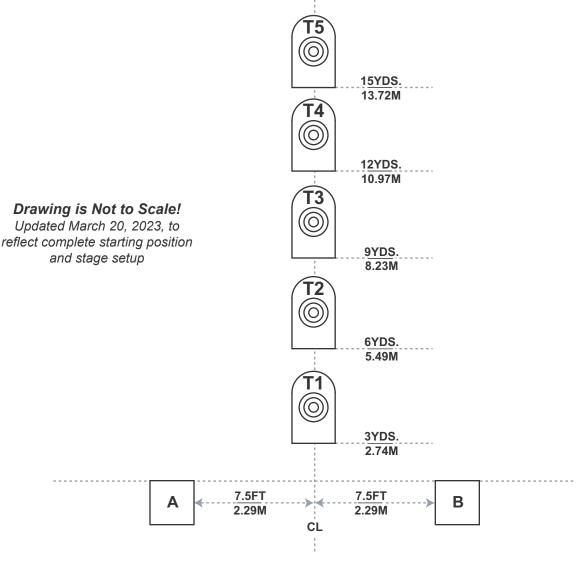

occurrence.

**Stage Setup:** Place targets per drawing dimensions. Set targets T1 thru T5 at standard height with top of target 1.65 m (5 feet 6 inch) +/- 5cm (2 inches) from ground. Alignment is shown to centerlines of boxes and targets, unless otherwise noted. Shooting boxes are approximately 1m x 1m (3 feet x 3 feet).