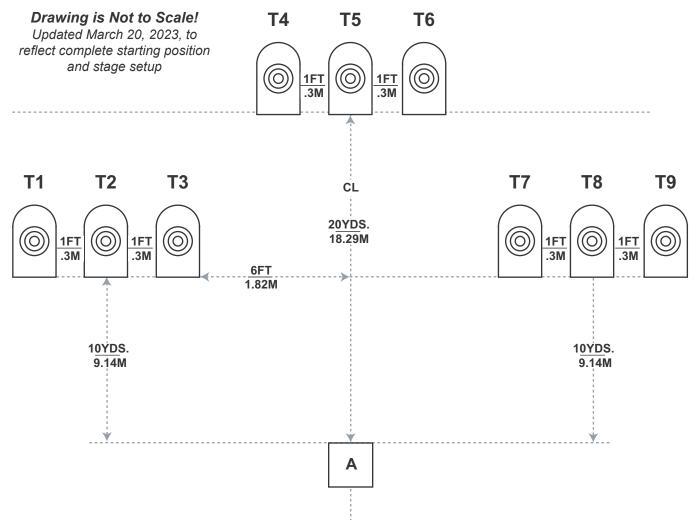

occurrence.

**Stage Setup:** Place targets per drawing dimensions. Set targets T1 thru T9 at standard height with top of target 1.65 m (5 feet 6 inch)  $\pm$ -5 cm (2 inches) from ground. Alignment is shown to centerlines of boxes and targets, unless otherwise noted. Place targets with a distance of 1 foot (0.3m) between them. Shooting boxes are approximately 1m x 1m (3 feet x 3 feet).