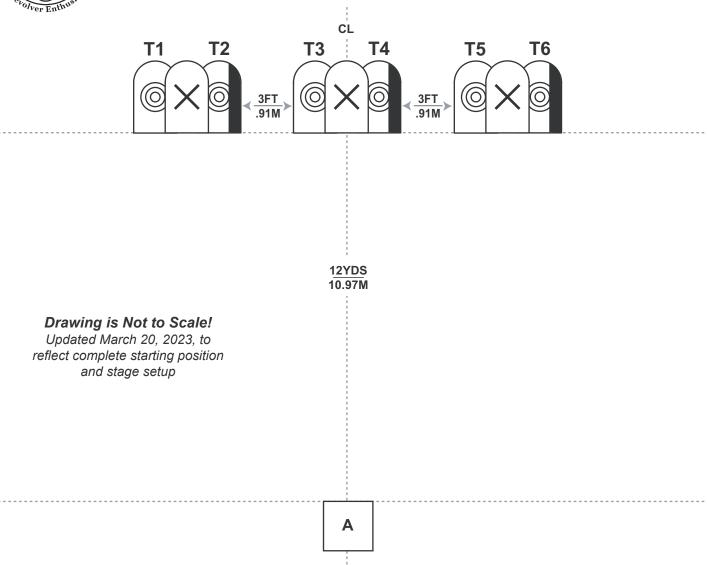

## **Hoser Heaven**

**Start Position:** Standing in Box A, facing downrange, revolver loaded and holstered, hands relaxed at sides, wrists below belt.

**Procedure:** At start signal, engage T1 thru T6 in any order with only one (1) round each FREESTYLE. Perform a mandatory reload and reengage T1 thru T6 in any order with only one (1) round each STRONGHAND. Perform a mandatory reload and reengage T1 thru T6 in any order with only one (1) round each WEAKHAND. One continuous string.

occurrence.

**Stage Setup:** Place targets per drawing dimensions. Set no-shoots at the edge of the A zone. Hard cover is to touch the A zone. Set all shoot targets at standard height with top of target 5 ft 6 in  $\pm$ 2 inches (1.65 m  $\pm$ 5 cm) from ground. Alignment is shown to centerlines of boxes and targets, unless otherwise noted. Shooting boxes are approximately 1m x 1m (3 feet x 3 feet).