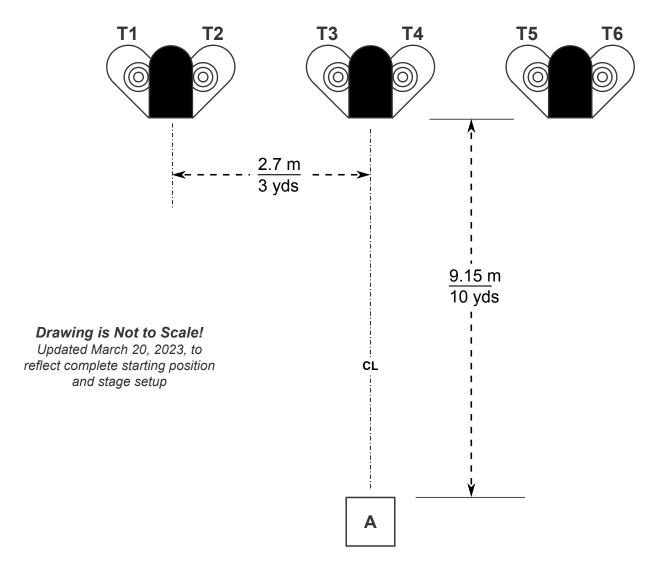

occurrence

**Stage Setup:** Center array aligned with centerline of shooting box. Space target groups at 2.7 m (3 yds) +/- 10cm 2/ (inches) between hard cover centers. Align bottom corner of shoot targets to hard cover corners and edge of hard cover tangent to A Zone ring. Set all hard cover targets at standard height 5 feet 6 inches +/- 2 inches (1.6m +/- 5cm). Shooting box is approximately 3 ft x 3 ft (1m x 1m).