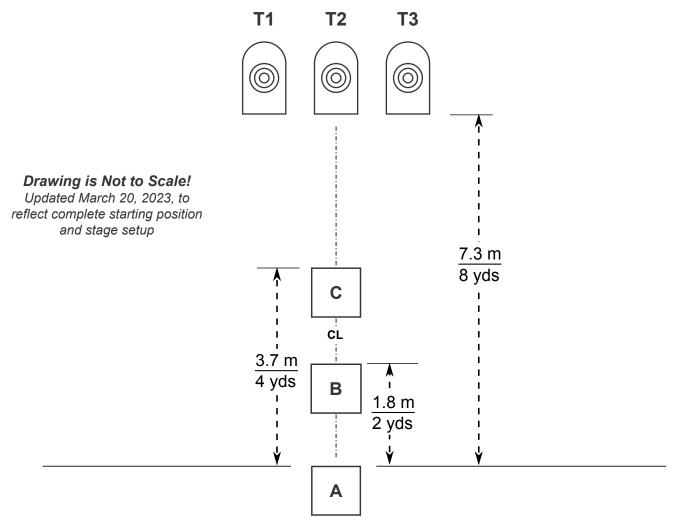

occurrence

**Stage Setup: Target array** T1, T2 and T3 aligned with centerlines of respective shooting boxes. Space targets at 30 cm (12 inches) +/- 5cm (2 inches) between edges of targets. Set all targets at standard height 1.65 m (5 feet 6 inch) +/- 5cm (2 inches). Shooting boxes are approximately 3 ft x 3 ft (1m x 1m).