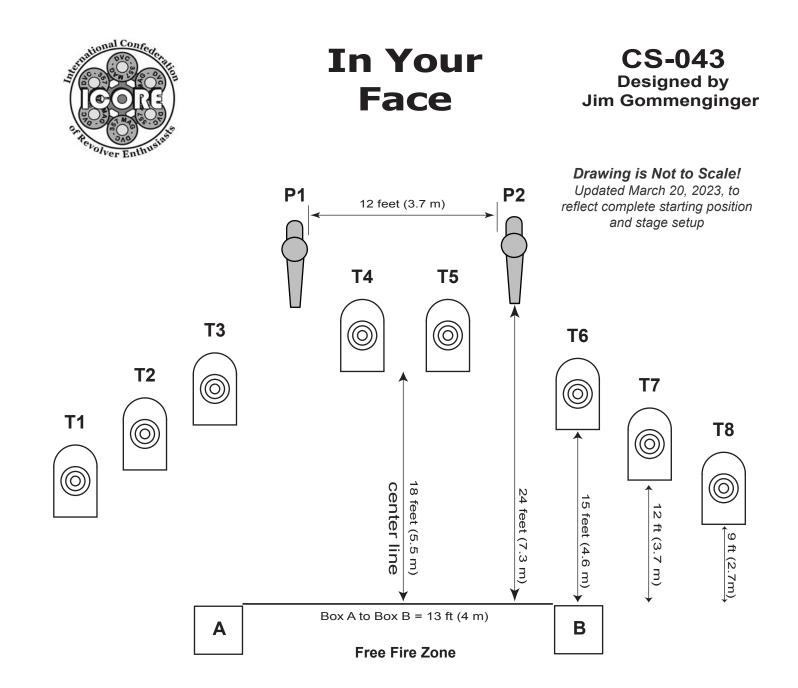

Start Position: Standing in Box A or B, facing downrange, revolver loaded and holstered, hands relaxed at sides, wrists below belt.

**Procedure:** At start signal, engage T1, T2, T3 in any order from Box A, OR engage T6, T7, T8 in any order from Box B. Enter the free fire zone to engage T4 and T5 and knock down P1 and P2 in any order. From the remaining box, engage the associated targets.

Stage Setup: Set targets T1-T8 at standard height with top of target 5.5 feet +/- 2 inches (1.65 m +/- 5 cm). Distances between targets in groups T1-T2-T3 and T6-T7-T8 = 1 foot. Distance between T4-T5 = 2 feet. Distances are from edge to edge. Shooting boxes are approximately 3 feet x 3 feet (1 m x 1 m). Box A is centered on T3, and Box B is centered on T6. The center line is midway between T4-T5 and also P1-P2.