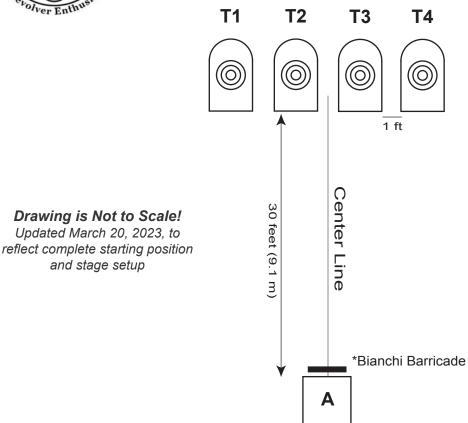

per occurrence.

**Stage Setup:** Set all targets at standard height with top of target 5.5 feet +/- 2 inches (1.65 m +/- 5 cm). One (1)

foot (0.3 m) between each target. Box A is 30 feet from the targets. Shooting box is

approximately 3 feet x 3 feet (1 m x 1 m). The center line is midway between T2 and T3. Box A and barricade are centered on the center line. \*Barricade is a standard Bianchi barricade: 24"W

x 72"H (0.61 m width x 1.83 m height).