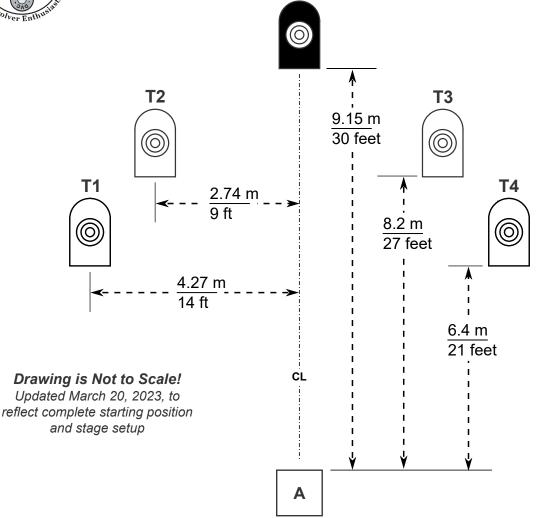

Start: Audible Stop: Last shot

**Penalties:** Per current ICORE rulebook on ICORE website. Foot faults, extra shots, extra hits, procedurals and misses +5 seconds per occurrence.

**Stage Setup:** Centers of T1 and T4 at 4.27 m (14 ft) +/- 10 cm (4 inch) off course centerline. Centers of T2 and T3 at 2.74 m (9 ft) +/- 5 cm (2 inch) off course centerline. T5 centered on Box A. Hard cover on T5 entire C Zone. Set all targets at standard height 5 feet 6 inch +/- 2 inches (1.65 m +/- 5 cm). Shooting box is approximately 3 ft x 3 ft (1m x 1m).