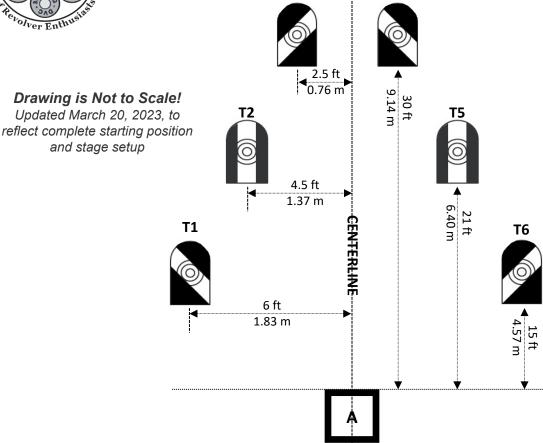

+/- 5 cm). All hard cover touches the 'A' zone. Maintain width of scoring area to 'A' zone at 8 in (3.15 cm) across target. Centers of T1/T6 are 6 ft (1.83 m) from centerline. Centers of T2/T5 are 4.5 ft (1.37 m) from centerline. Centers of T3/T4 are 2.5 ft (0.76 m) from centerline. T1/T6 are 15 ft (4.57 m) from the line across the front of Box A. T2/T5 are 21 ft (6.40 m) from the line across the front of Box A. Shooting box is

approximately 3 ft x 3 ft (1 m x 1 m).